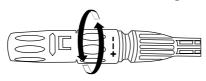

### ADJUSTING THE PRESSURE

To adjust the pressure, proceed as follows:

- 1. Hold the shaft of the lance in one hand.
- 2. Turn the grey part of the nozzle clockwise (to "+" end) to obtain the high pressure.
- 3. Turn the grey part of the nozzle anticlockwise (to "-" end) to obtain the low pressure.

### Step 3

Turn the adjustable nozzle to end of " - ", put the pressure washer into low-pressure mode.

### Step 5

To clean the working area, turn the adjustable nozzle to end of " + ", return it to high-pressure mode. Spray high-pressure water onto the work area to rinse off the work area and any remaining detergent.