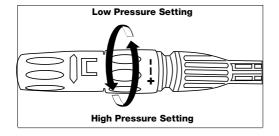

### ADJUSTING THE PRESSURE

To adjust the pressure, proceed as follows:

- 1. Hold the shaft of the lance in one hand.
- 2. Turn the grey part of the nozzle clockwise (to "+" end) to obtain the high pressure.
- 3. Turn the grey part of the nozzle anticlockwise (to "-" end) to obtain the low pressure.