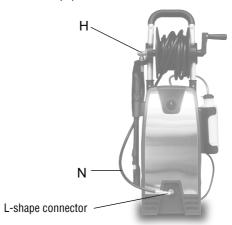

### Step 2

Attach the L-shape coupler end of the extension hose(N) into the water outlet and the other end into the hose reel(H).