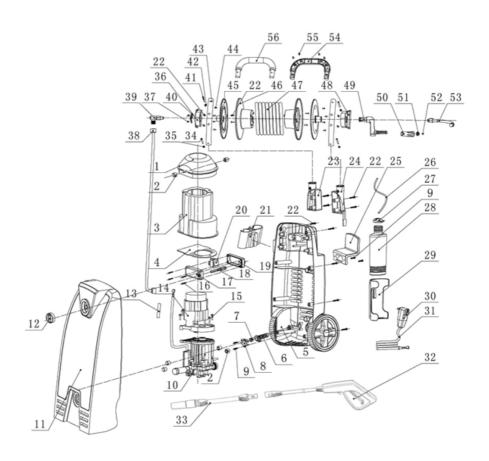

## **EXPLODED VIEW**

# **PARTS LISTING**

| APW5022-01         Motor Cover B         1           APW5022-02         Support Ring         6           APW5022-03         Motor Cover A         1           APW5022-04         Mesh         1           APW5022-05         Case B         1           APW5022-06         Bush         1           APW5022-07         Jacket         1           APW5022-08         Clip Cover         1           APW5022-09         Screw ST4X14         4           APW5022-10         GQX-43 Pump         1           APW5022-11         Case A         1           APW5022-12         Switch Knob         1           APW5022-13         Sleeve         1           APW5022-14         Motor         1           APW5022-15         Hex Bolt M6X25         4           APW5022-16         Screw ST3X20         4           APW5022-17         Switch Box A         1           APW5022-18         Lever         1           APW5022-19         Switch Box B         1           APW5022-20         Switch         1           APW5022-21         Gun Sleeve         1           APW5022-22         Screw ST4X25         20                                                        | APA Part No. | Description           | Part No. |
|-------------------------------------------------------------------------------------------------------------------------------------------------------------------------------------------------------------------------------------------------------------------------------------------------------------------------------------------------------------------------------------------------------------------------------------------------------------------------------------------------------------------------------------------------------------------------------------------------------------------------------------------------------------------------------------------------------------------------------------------------------------------------------------------------------------------------------------------------------------------------------------------------------------------------------------------------------------------------------------------------------------------------------------------------------------------------------------------------------------------------------------------------------------------------|--------------|-----------------------|----------|
| APW5022-03         Motor Cover A         1           APW5022-04         Mesh         1           APW5022-05         Case B         1           APW5022-06         Bush         1           APW5022-07         Jacket         1           APW5022-08         Clip Cover         1           APW5022-09         Screw ST4X14         4           APW5022-10         GQX-43 Pump         1           APW5022-11         Case A         1           APW5022-12         Switch Knob         1           APW5022-13         Sleeve         1           APW5022-14         Motor         1           APW5022-15         Hex Bolt M6X25         4           APW5022-16         Screw ST3X20         4           APW5022-17         Switch Box A         1           APW5022-18         Lever         1           APW5022-19         Switch Box B         1           APW5022-20         Switch         1           APW5022-21         Gun Sleeve         1           APW5022-22         Screw ST4X25         20           APW5022-23         Support B         1           APW5022-24         Support B         1                                                               | APW5022-01   | Motor Cover B         | 1        |
| APW5022-04         Mesh         1           APW5022-05         Case B         1           APW5022-06         Bush         1           APW5022-07         Jacket         1           APW5022-08         Clip Cover         1           APW5022-09         Screw ST4X14         4           APW5022-10         GQX-43 Pump         1           APW5022-11         Case A         1           APW5022-12         Switch Knob         1           APW5022-13         Sleeve         1           APW5022-14         Motor         1           APW5022-15         Hex Bolt M6X25         4           APW5022-16         Screw ST3X20         4           APW5022-17         Switch Box A         1           APW5022-18         Lever         1           APW5022-19         Switch Box B         1           APW5022-20         Switch         1           APW5022-21         Gun Sleeve         1           APW5022-22         Screw ST4X25         20           APW5022-23         Support A         1           APW5022-24         Support B         1           APW5022-25         Power Wire Shelve         1 </td <td>APW5022-02</td> <td>Support Ring</td> <td>6</td> | APW5022-02   | Support Ring          | 6        |
| APW5022-05         Case B         1           APW5022-06         Bush         1           APW5022-07         Jacket         1           APW5022-08         Clip Cover         1           APW5022-09         Screw ST4X14         4           APW5022-10         GQX-43 Pump         1           APW5022-11         Case A         1           APW5022-12         Switch Knob         1           APW5022-13         Sleeve         1           APW5022-14         Motor         1           APW5022-15         Hex Bolt M6X25         4           APW5022-16         Screw ST3X20         4           APW5022-17         Switch Box A         1           APW5022-18         Lever         1           APW5022-19         Switch Box B         1           APW5022-20         Switch         1           APW5022-21         Gun Sleeve         1           APW5022-22         Screw ST4X25         20           APW5022-23         Support A         1           APW5022-24         Support B         1           APW5022-25         Power Wire Shelve         1           APW5022-26         Suction Tube (1100mm)                                                    | APW5022-03   | Motor Cover A         | 1        |
| APW5022-06         Bush         1           APW5022-07         Jacket         1           APW5022-08         Clip Cover         1           APW5022-09         Screw ST4X14         4           APW5022-10         GQX-43 Pump         1           APW5022-11         Case A         1           APW5022-12         Switch Knob         1           APW5022-13         Sleeve         1           APW5022-14         Motor         1           APW5022-15         Hex Bolt M6X25         4           APW5022-16         Screw ST3X20         4           APW5022-17         Switch Box A         1           APW5022-18         Lever         1           APW5022-19         Switch Box B         1           APW5022-20         Switch         1           APW5022-21         Gun Sleeve         1           APW5022-22         Screw ST4X25         20           APW5022-23         Support A         1           APW5022-24         Support B         1           APW5022-25         Power Wire Shelve         1           APW5022-26         Suction Tube (1100mm)         1           APW5022-27         Detergent Bottle Cap                                      | APW5022-04   | Mesh                  | 1        |
| APW5022-07         Jacket         1           APW5022-08         Clip Cover         1           APW5022-09         Screw ST4X14         4           APW5022-10         GQX-43 Pump         1           APW5022-11         Case A         1           APW5022-12         Switch Knob         1           APW5022-13         Sleeve         1           APW5022-14         Motor         1           APW5022-15         Hex Bolt M6X25         4           APW5022-16         Screw ST3X20         4           APW5022-17         Switch Box A         1           APW5022-18         Lever         1           APW5022-19         Switch Box B         1           APW5022-20         Switch         1           APW5022-21         Gun Sleeve         1           APW5022-22         Screw ST4X25         20           APW5022-23         Support A         1           APW5022-24         Support B         1           APW5022-25         Power Wire Shelve         1           APW5022-26         Suction Tube (1100mm)         1           APW5022-27         Detergent Bottle Cap         1                                                                        | APW5022-05   | Case B                | 1        |
| APW5022-08         Clip Cover         1           APW5022-09         Screw ST4X14         4           APW5022-10         GQX-43 Pump         1           APW5022-11         Case A         1           APW5022-12         Switch Knob         1           APW5022-13         Sleeve         1           APW5022-14         Motor         1           APW5022-15         Hex Bolt M6X25         4           APW5022-16         Screw ST3X20         4           APW5022-17         Switch Box A         1           APW5022-18         Lever         1           APW5022-19         Switch Box B         1           APW5022-20         Switch         1           APW5022-21         Gun Sleeve         1           APW5022-22         Screw ST4X25         20           APW5022-23         Support A         1           APW5022-24         Support B         1           APW5022-25         Power Wire Shelve         1           APW5022-26         Suction Tube (1100mm)         1           APW5022-27         Detergent Bottle Cap         1                                                                                                                      | APW5022-06   | Bush                  | 1        |
| APW5022-09         Screw ST4X14         4           APW5022-10         GQX-43 Pump         1           APW5022-11         Case A         1           APW5022-12         Switch Knob         1           APW5022-13         Sleeve         1           APW5022-14         Motor         1           APW5022-15         Hex Bolt M6X25         4           APW5022-16         Screw ST3X20         4           APW5022-17         Switch Box A         1           APW5022-18         Lever         1           APW5022-19         Switch Box B         1           APW5022-20         Switch         1           APW5022-21         Gun Sleeve         1           APW5022-22         Screw ST4X25         20           APW5022-23         Support A         1           APW5022-24         Support B         1           APW5022-25         Power Wire Shelve         1           APW5022-26         Suction Tube (1100mm)         1           APW5022-27         Detergent Bottle Cap         1                                                                                                                                                                        | APW5022-07   | Jacket                | 1        |
| APW5022-10         GQX-43 Pump         1           APW5022-11         Case A         1           APW5022-12         Switch Knob         1           APW5022-13         Sleeve         1           APW5022-14         Motor         1           APW5022-15         Hex Bolt M6X25         4           APW5022-16         Screw ST3X20         4           APW5022-17         Switch Box A         1           APW5022-18         Lever         1           APW5022-19         Switch Box B         1           APW5022-20         Switch         1           APW5022-21         Gun Sleeve         1           APW5022-22         Screw ST4X25         20           APW5022-23         Support A         1           APW5022-24         Support B         1           APW5022-25         Power Wire Shelve         1           APW5022-26         Suction Tube (1100mm)         1           APW5022-27         Detergent Bottle Cap         1                                                                                                                                                                                                                            | APW5022-08   | Clip Cover            | 1        |
| APW5022-11       Case A       1         APW5022-12       Switch Knob       1         APW5022-13       Sleeve       1         APW5022-14       Motor       1         APW5022-15       Hex Bolt M6X25       4         APW5022-16       Screw ST3X20       4         APW5022-17       Switch Box A       1         APW5022-18       Lever       1         APW5022-19       Switch Box B       1         APW5022-20       Switch       1         APW5022-21       Gun Sleeve       1         APW5022-22       Screw ST4X25       20         APW5022-23       Support A       1         APW5022-24       Support B       1         APW5022-25       Power Wire Shelve       1         APW5022-26       Suction Tube (1100mm)       1         APW5022-27       Detergent Bottle Cap       1                                                                                                                                                                                                                                                                                                                                                                                   | APW5022-09   | Screw ST4X14          | 4        |
| APW5022-12       Switch Knob       1         APW5022-13       Sleeve       1         APW5022-14       Motor       1         APW5022-15       Hex Bolt M6X25       4         APW5022-16       Screw ST3X20       4         APW5022-17       Switch Box A       1         APW5022-18       Lever       1         APW5022-19       Switch Box B       1         APW5022-20       Switch       1         APW5022-21       Gun Sleeve       1         APW5022-22       Screw ST4X25       20         APW5022-23       Support A       1         APW5022-24       Support B       1         APW5022-25       Power Wire Shelve       1         APW5022-26       Suction Tube (1100mm)       1         APW5022-27       Detergent Bottle Cap       1                                                                                                                                                                                                                                                                                                                                                                                                                           | APW5022-10   | GQX-43 Pump           | 1        |
| APW5022-13         Sleeve         1           APW5022-14         Motor         1           APW5022-15         Hex Bolt M6X25         4           APW5022-16         Screw ST3X20         4           APW5022-17         Switch Box A         1           APW5022-18         Lever         1           APW5022-19         Switch Box B         1           APW5022-20         Switch         1           APW5022-21         Gun Sleeve         1           APW5022-22         Screw ST4X25         20           APW5022-23         Support A         1           APW5022-24         Support B         1           APW5022-25         Power Wire Shelve         1           APW5022-26         Suction Tube (1100mm)         1           APW5022-27         Detergent Bottle Cap         1                                                                                                                                                                                                                                                                                                                                                                                | APW5022-11   | Case A                | 1        |
| APW5022-14       Motor       1         APW5022-15       Hex Bolt M6X25       4         APW5022-16       Screw ST3X20       4         APW5022-17       Switch Box A       1         APW5022-18       Lever       1         APW5022-19       Switch Box B       1         APW5022-20       Switch       1         APW5022-21       Gun Sleeve       1         APW5022-22       Screw ST4X25       20         APW5022-23       Support A       1         APW5022-24       Support B       1         APW5022-25       Power Wire Shelve       1         APW5022-26       Suction Tube (1100mm)       1         APW5022-27       Detergent Bottle Cap       1                                                                                                                                                                                                                                                                                                                                                                                                                                                                                                                | APW5022-12   | Switch Knob           | 1        |
| APW5022-15       Hex Bolt M6X25       4         APW5022-16       Screw ST3X20       4         APW5022-17       Switch Box A       1         APW5022-18       Lever       1         APW5022-19       Switch Box B       1         APW5022-20       Switch       1         APW5022-21       Gun Sleeve       1         APW5022-22       Screw ST4X25       20         APW5022-23       Support A       1         APW5022-24       Support B       1         APW5022-25       Power Wire Shelve       1         APW5022-26       Suction Tube (1100mm)       1         APW5022-27       Detergent Bottle Cap       1                                                                                                                                                                                                                                                                                                                                                                                                                                                                                                                                                       | APW5022-13   | Sleeve                | 1        |
| APW5022-16       Screw ST3X20       4         APW5022-17       Switch Box A       1         APW5022-18       Lever       1         APW5022-19       Switch Box B       1         APW5022-20       Switch       1         APW5022-21       Gun Sleeve       1         APW5022-22       Screw ST4X25       20         APW5022-23       Support A       1         APW5022-24       Support B       1         APW5022-25       Power Wire Shelve       1         APW5022-26       Suction Tube (1100mm)       1         APW5022-27       Detergent Bottle Cap       1                                                                                                                                                                                                                                                                                                                                                                                                                                                                                                                                                                                                       | APW5022-14   | Motor                 | 1        |
| APW5022-17       Switch Box A       1         APW5022-18       Lever       1         APW5022-19       Switch Box B       1         APW5022-20       Switch       1         APW5022-21       Gun Sleeve       1         APW5022-22       Screw ST4X25       20         APW5022-23       Support A       1         APW5022-24       Support B       1         APW5022-25       Power Wire Shelve       1         APW5022-26       Suction Tube (1100mm)       1         APW5022-27       Detergent Bottle Cap       1                                                                                                                                                                                                                                                                                                                                                                                                                                                                                                                                                                                                                                                     | APW5022-15   | Hex Bolt M6X25        | 4        |
| APW5022-18         Lever         1           APW5022-19         Switch Box B         1           APW5022-20         Switch         1           APW5022-21         Gun Sleeve         1           APW5022-22         Screw ST4X25         20           APW5022-23         Support A         1           APW5022-24         Support B         1           APW5022-25         Power Wire Shelve         1           APW5022-26         Suction Tube (1100mm)         1           APW5022-27         Detergent Bottle Cap         1                                                                                                                                                                                                                                                                                                                                                                                                                                                                                                                                                                                                                                         | APW5022-16   | Screw ST3X20          | 4        |
| APW5022-19         Switch Box B         1           APW5022-20         Switch         1           APW5022-21         Gun Sleeve         1           APW5022-22         Screw ST4X25         20           APW5022-23         Support A         1           APW5022-24         Support B         1           APW5022-25         Power Wire Shelve         1           APW5022-26         Suction Tube (1100mm)         1           APW5022-27         Detergent Bottle Cap         1                                                                                                                                                                                                                                                                                                                                                                                                                                                                                                                                                                                                                                                                                      | APW5022-17   | Switch Box A          | 1        |
| APW5022-20       Switch       1         APW5022-21       Gun Sleeve       1         APW5022-22       Screw ST4X25       20         APW5022-23       Support A       1         APW5022-24       Support B       1         APW5022-25       Power Wire Shelve       1         APW5022-26       Suction Tube (1100mm)       1         APW5022-27       Detergent Bottle Cap       1                                                                                                                                                                                                                                                                                                                                                                                                                                                                                                                                                                                                                                                                                                                                                                                        | APW5022-18   | Lever                 | 1        |
| APW5022-21         Gun Sleeve         1           APW5022-22         Screw ST4X25         20           APW5022-23         Support A         1           APW5022-24         Support B         1           APW5022-25         Power Wire Shelve         1           APW5022-26         Suction Tube (1100mm)         1           APW5022-27         Detergent Bottle Cap         1                                                                                                                                                                                                                                                                                                                                                                                                                                                                                                                                                                                                                                                                                                                                                                                        | APW5022-19   | Switch Box B          | 1        |
| APW5022-22         Screw ST4X25         20           APW5022-23         Support A         1           APW5022-24         Support B         1           APW5022-25         Power Wire Shelve         1           APW5022-26         Suction Tube (1100mm)         1           APW5022-27         Detergent Bottle Cap         1                                                                                                                                                                                                                                                                                                                                                                                                                                                                                                                                                                                                                                                                                                                                                                                                                                          | APW5022-20   | Switch                | 1        |
| APW5022-23         Support A         1           APW5022-24         Support B         1           APW5022-25         Power Wire Shelve         1           APW5022-26         Suction Tube (1100mm)         1           APW5022-27         Detergent Bottle Cap         1                                                                                                                                                                                                                                                                                                                                                                                                                                                                                                                                                                                                                                                                                                                                                                                                                                                                                               | APW5022-21   | Gun Sleeve            | 1        |
| APW5022-24         Support B         1           APW5022-25         Power Wire Shelve         1           APW5022-26         Suction Tube (1100mm)         1           APW5022-27         Detergent Bottle Cap         1                                                                                                                                                                                                                                                                                                                                                                                                                                                                                                                                                                                                                                                                                                                                                                                                                                                                                                                                                | APW5022-22   | Screw ST4X25          | 20       |
| APW5022-25         Power Wire Shelve         1           APW5022-26         Suction Tube (1100mm)         1           APW5022-27         Detergent Bottle Cap         1                                                                                                                                                                                                                                                                                                                                                                                                                                                                                                                                                                                                                                                                                                                                                                                                                                                                                                                                                                                                 | APW5022-23   | Support A             | 1        |
| APW5022-26 Suction Tube (1100mm) 1 APW5022-27 Detergent Bottle Cap 1                                                                                                                                                                                                                                                                                                                                                                                                                                                                                                                                                                                                                                                                                                                                                                                                                                                                                                                                                                                                                                                                                                    | APW5022-24   | Support B             | 1        |
| APW5022-27 Detergent Bottle Cap 1                                                                                                                                                                                                                                                                                                                                                                                                                                                                                                                                                                                                                                                                                                                                                                                                                                                                                                                                                                                                                                                                                                                                       | APW5022-25   | Power Wire Shelve     | 1        |
|                                                                                                                                                                                                                                                                                                                                                                                                                                                                                                                                                                                                                                                                                                                                                                                                                                                                                                                                                                                                                                                                                                                                                                         | APW5022-26   | Suction Tube (1100mm) | 1        |
| APW5022-28 Detergent Bottle 1                                                                                                                                                                                                                                                                                                                                                                                                                                                                                                                                                                                                                                                                                                                                                                                                                                                                                                                                                                                                                                                                                                                                           | APW5022-27   | Detergent Bottle Cap  | 1        |
|                                                                                                                                                                                                                                                                                                                                                                                                                                                                                                                                                                                                                                                                                                                                                                                                                                                                                                                                                                                                                                                                                                                                                                         | APW5022-28   | Detergent Bottle      | 1        |

# **PARTS LISTING**

| APA Part No. | Description                     | Part No. |
|--------------|---------------------------------|----------|
| APW5022-29   | Detergent Bottle Shaft          | 1        |
| APW5022-30   | GFCI                            | 1        |
| APW5022-31   | Electric Wire                   | 1        |
| APW5022-32   | Gun Grip (10# Gun A)            | 1        |
| APW5022-33   | Wand (10# Gun A)                | 1        |
| APW5022-34   | Bolt M5X42                      | 2        |
| APW5022-35   | Nut M5                          | 2        |
| APW5022-36   | Fix Plate A                     | 1        |
| APW5022-37   | Screw ST3.9X15                  | 3        |
| APW5022-38   | 7# Hose (D)                     | 1        |
| APW5022-39   | Tee                             | 1        |
| APW5022-40   | Stainless Steel Case            | 1        |
| APW5022-41   | Bolt M5X45                      | 2        |
| APW5022-42   | Nut M5                          | 2        |
| APW5022-43   | Handle For Hose Reel            | 2        |
| APW5022-44   | Countersunk Head Screw ST3.9X15 | 8        |
| APW5022-45   | Hose Reel Cover                 | 2        |
| APW5022-46   | Reel For Hose                   | 2        |
| APW5022-47   | 7# High Pressure Hose (C) 6.1m  | 1        |
| APW5022-48   | Fix Plate B                     | 1        |
| APW5022-49   | Crank                           | 1        |
| APW5022-50   | Handle                          | 1        |
| APW5022-51   | Handle Real Cover               | 1        |
| APW5022-52   | Screw ST3X15                    | 1        |
| APW5022-53   | 7# Hose (B)                     | 1        |
| APW5022-54   | Handle A                        | 1        |
| APW5022-55   | Screw ST4X20                    | 4        |
| APW5022-56   | Handle B                        | 1        |