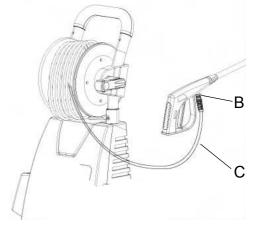

### Step 3

Fasten the high pressure hose(C) tightly onto the gun assembly(B) and tighten to avoid

leakage.