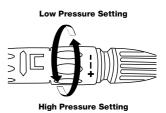

### ADJUSTING THE PRESSURE

To adjust the pressure, proceed as follows:

- 1. Hold the shaft of the lance in one hand.
- 2. Turn the grey part of the nozzle clockwise (to "+" end) to obtain the high pressure.
- 3. Turn the grey part of the nozzle anticlockwise (to "-" end) to obtain the low pressure.

### Step 3

Turn the adjustable nozzle to end of " - ", put the pressure washer into low-pressure mode.

### Step 5

To clean the working area, turn the adjustable nozzle to end of " + ", return it to high-pressure mode. Spray high-pressure water onto the work area to rinse off the work area and any remaining detergent.