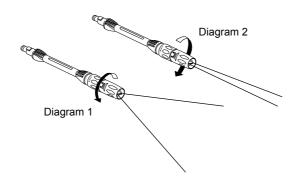

# **Adjustable Spray Nozzle**

The adjustable nozzle will allow you to use any variety of spray patterns from a full fan spray (Diagram 1) to a direct stream spray (Diagram 2). When using the pressure washer to clean wood decks, siding, vehicles etc., always start using the fan spray and begin spraying from a minimum 36" away to avoid damaging the surface of the material you are cleaning. Always begin by spraying in a testing area free and clear of people and objects.