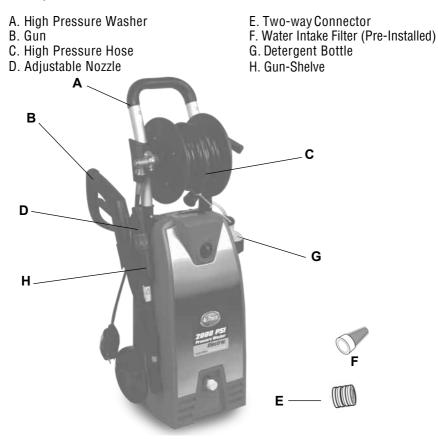

# Owner's Manual 2000 PSI Pressure Washer

Warning To Reduce The Risk Of Injury, User Must Read And Understand Instruction Manual. HAVE QUESTIONS OR NEED SERVICE DO NOT RETURN TO STORE! Canada: 866.882.8088 USA: 888.896.6881