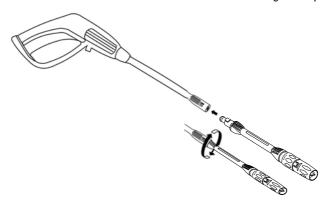

### Step 1

Insert the adjustable spray nozzle into the gun. Push and turn the adjustable nozzle clockwise onto the gun until hand tight to lock it in place. When the pieces are joined properly, you cannot separate the two components by pulling straight out on the adjustable nozzle. All attachments must be inserted into the gun for proper use.

### Step 3

Fasten the high pressure hose(C) tightly onto the gun assembly(B) and tighten to avoid

leakage.