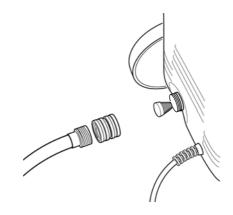

### Step 4

Attach thehose connector to pressure washer. Before attaching the connector to the male fitting, remove the plastic cap, which is inserted onto the male fitting on the pressure washer before shipping. This plastic cap can be discarded once removed. After both components have been installed, attach the garden hose with connectors crew on the pressure washer. Connect the garden hose to the waterspout.