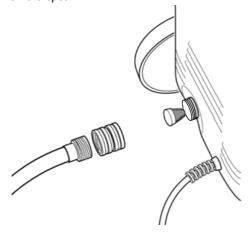

### Step 4

Attach thehose connector to pressure washer. Before attaching the connector to the male fitting, remove the plastic cap, which is inserted onto the male fitting on the pressure washer before shipping. This plastic cap can be discarded once removed. After both components have been installed, attach the garden hose with connectors crew on the pressure washer. Connect the garden hose to the waterspout.